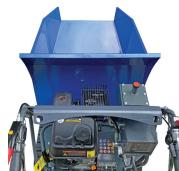

## **HYUNDAI HYTD500 500KG TRACKED MINI DUMPER**

The HYTD500 is a heavy duty mini transporter with tracked drive system from Hyundai. Suitable for a wide range of loading and transporting applications including construction and worksites, agricultural, landscaping, garden and allotment use. The Hyundai tracked dumper can accommodate all kinds of loads on any terrain for various applications