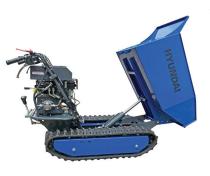

## **HYUNDAI HYTD500 500KG TRACKED MINI DUMPER**

The HYTD500 is a heavy duty mini transporter with tracked drive system from Hyundai. Suitable for a wide range of loading and transporting applications including construction and worksites, agricultural, landscaping, garden and allotment use. The Hyundai tracked dumper can accommodate all kinds of loads on any terrain for various applications