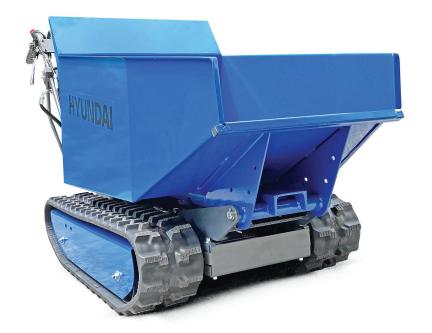

## **HYUNDAI HYTD500 500KG TRACKED MINI DUMPER**

The HYTD500 is a heavy duty mini transporter with tracked drive system from Hyundai. Suitable for a wide range of loading and transporting applications including construction and worksites, agricultural, landscaping, garden and allotment use. The Hyundai tracked dumper can accommodate all kinds of loads on any terrain for various applications