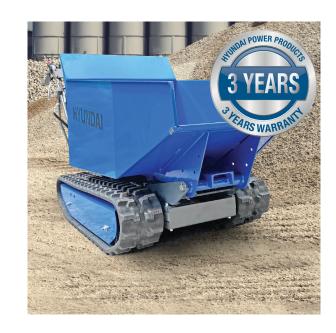

## **HYUNDAI HYTD500 500KG TRACKED MINI DUMPER**

The HYTD500 is a heavy duty mini transporter with tracked drive system from Hyundai. Suitable for a wide range of loading and transporting applications including construction and worksites, agricultural, landscaping, garden and allotment use. The Hyundai tracked dumper can accommodate all kinds of loads on any terrain for various applications

| Specification |                                       |
|---------------|---------------------------------------|
| Model         | HYTD500                               |
| Engine Type   | Hyundai IC200 OHV 4-Stroke            |
| Engine Size   | 196cc / 6.5hp                         |
| Engine Speed  | 3600rpm                               |
| Transmission  | Transaxle 3 Forward / 1 Reverse Speed |
| Fuel Type     | Unleaded Petrol                       |
| Load Capacity | 500kg                                 |
| Oil Type      | SAE30 or 15W40 Engine Oil             |
| Dimensions    | 1610X710X1030mm (L W H)               |
| Net Weight    | 255.5kg                               |