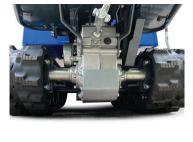

## **HYUNDAI HYTD500 500KG TRACKED MINI DUMPER**

The HYTD500 is a heavy duty mini transporter with tracked drive system from Hyundai. Suitable for a wide range of loading and transporting applications including construction and worksites, agricultural, landscaping, garden and allotment use. The Hyundai tracked dumper can accommodate all kinds of loads on any terrain for various applications

| Specification |                                       |
|---------------|---------------------------------------|
| Model         | HYTD500                               |
| Engine Type   | Hyundai IC200 OHV 4-Stroke            |
| Engine Size   | 196cc / 6.5hp                         |
| Engine Speed  | 3600rpm                               |
| Transmission  | Transaxle 3 Forward / 1 Reverse Speed |
| Fuel Type     | Unleaded Petrol                       |
| Load Capacity | 500kg                                 |
| Oil Type      | SAE30 or 15W40 Engine Oil             |
| Dimensions    | 1610X710X1030mm (L W H)               |
| Net Weight    | 255.5kg                               |