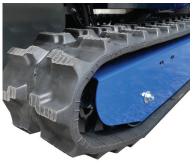

## **HYUNDAI HYTD500 500KG TRACKED MINI DUMPER**

The HYTD500 is a heavy duty mini transporter with tracked drive system from Hyundai. Suitable for a wide range of loading and transporting applications including construction and worksites, agricultural, landscaping, garden and allotment use. The Hyundai tracked dumper can accommodate all kinds of loads on any terrain for various applications